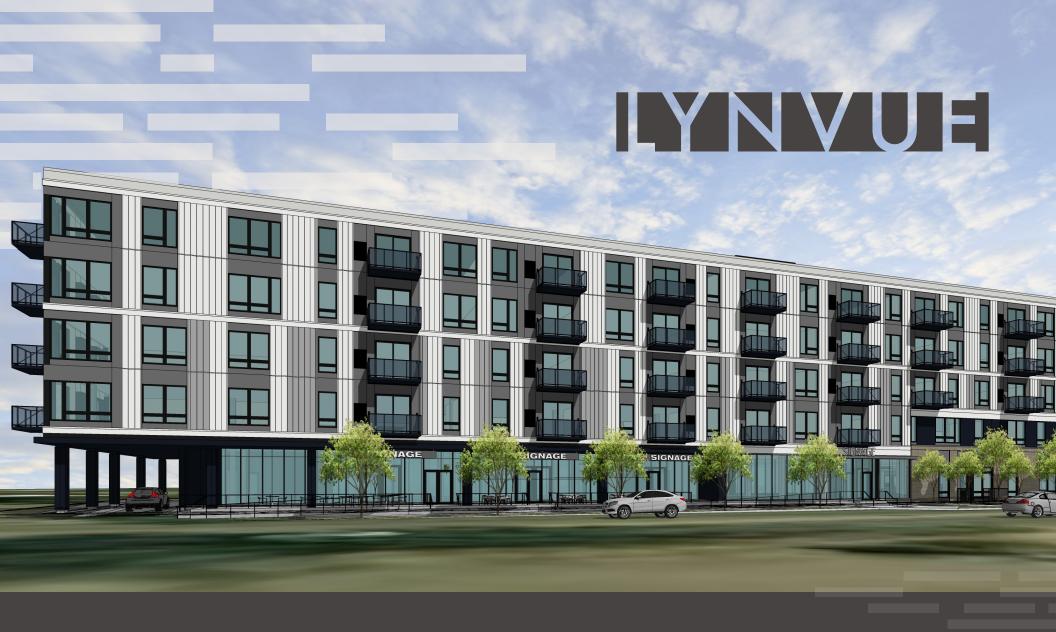

# RETAIL SPACE FOR LEASE

1,300 - 7,200 SF | 6445 LYNDALE AVE S, RICHFIELD, MN 55423

## THE PROPERTY

Enclave and Bloom Commercial Real Estate are pleased to offer retail space for lease at Richfield's newest mixed-use development, Lynvue Apartments. Developed, constructed and managed by Enclave, Lynvue will be a well-balanced Class-A property featuring customizable office and retail suites on the ground floor, complemented by 161 apartment homes above. The mixed-use community set to be complete in August 2023 offers an on-site consumer base for businesses and is located on the well-connected Lyndale Avenue South.

\*Rendering for illustrative purposes only

CURRENTLY UNDER CONSTRUCTION EST. COMPLETION: AUGUST 2023