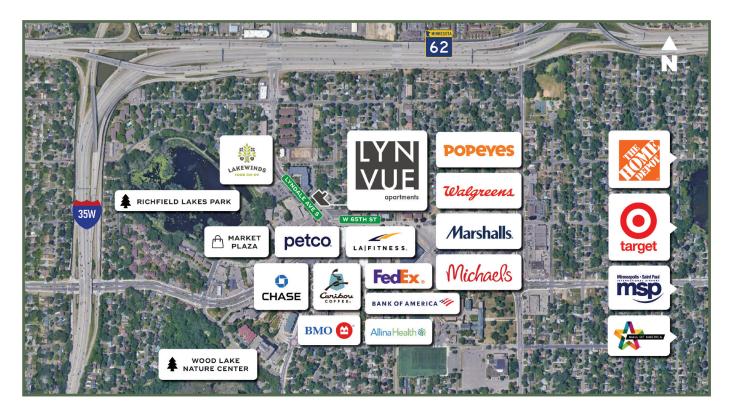

### **NEIGHBORING BUSINESSES & DEMOGRAPHICS**

### 3 MILE RADIUS | W 65TH ST, RICHFIELD, MN 55423

Population: 130,000+ (3 Mile Radius)

Average HH Income: \$115,000

Median Age: 35.7

Lyndale Traffic Counts: 12,900 VPD

**Businesses:** 5,182

Top Employers: Best Buy HQ, US Bank HQ,

Richfield Public Schools, Target,

Metro Sales Headquarters