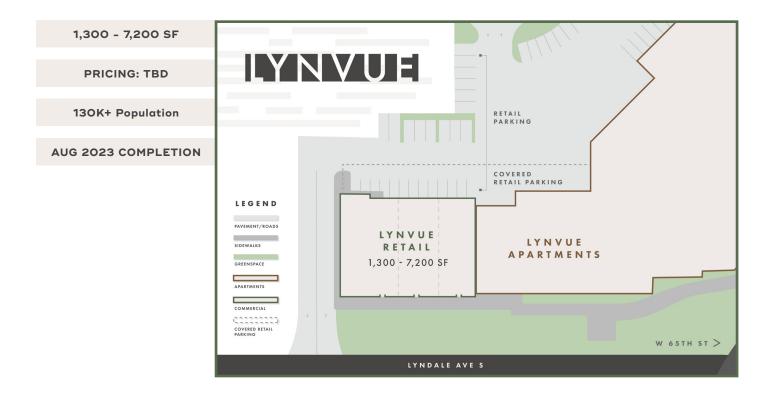

# RETAIL SPACE FOR LEASE

1,300 - 7,200 SF | 6445 LYNDALE AVE S, RICHFIELD, MN 55423

### 3 MILE RADIUS | W 65TH ST, RICHFIELD, MN 55423

Population: 130,000+ (3 Mile Radius)

Average HH Income: \$115,000

Median Age: 35.7

Lyndale Traffic Counts: 12,900 VPD

**Businesses:** 5,182

Top Employers: Best Buy HQ, US Bank HQ,

Richfield Public Schools, Target,

Metro Sales Headquarters